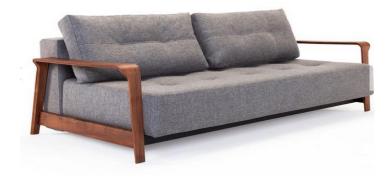

# BIFROST RAN DELUXE EXCESS LOUNGER

Multifunctional sofabed

Mattress excess-pocket spring

with high resilielent core foam casing

Upholstery coffered quilting, fabric not detachable

Legs/armrests walnut, solid wood

Back cushions loose cushions with zipper

### **BIFROST Sofa**

mattress size appr. 155 x 200 cm