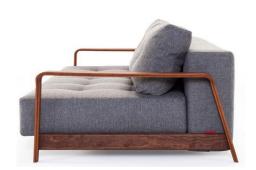

# BIFROST RAN DELUXE EXCESS LOUNGER

Multifunctional sofabed

Mattress excess-pocket spring

with high resilielent core foam casing

Upholstery coffered quilting, fabric not detachable

Legs/armrests walnut, solid wood

Back cushions loose cushions with zipper

## **Headrest FLIP**

adjustable in height & angle