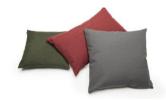

| Dapper cushion | appr. 45 x 45 cm |
|----------------|------------------|
| Dapper cushion | appr. 40 x 60 cm |
| Dapper cushion | appr. 50 x 80 cm |
| Dapper cushion | appr. 60 x 60 cm |