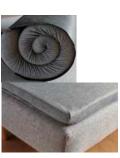

#### Extras for even more comfort:

The **INNO Topper** for BIFOST RAN appr. 160 x 200 x 5 cm Mattress made of 5 cm PU-Foam Cover made of 100 % breathable polyester fabric, removable and washable at 60° celsius

Use provided fabric to roll up, velcro closure and handle for easy storage and handling

**Mattress cover** 

appr. 160 x 200 x 2 cm

| Ellipse cushion (2 pc.) | appr. 13 x 25 x 55 cm |
|-------------------------|-----------------------|
|-------------------------|-----------------------|