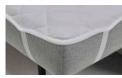

#### Extras for even more comfort:

The **INNO Topper** for BIFOST RAN appr. 160 x 200 x 5 cm Mattress made of 5 cm PU-Foam Cover made of 100 % breathable polyester fabric, removable and washable at 60° celsius

Use provided fabric to roll up, velcro closure and handle for easy storage and handling

**Mattress cover** 

appr. 160 x 200 x 2 cm

| Ellipse cushion (2 pc.) | appr. 13 x 25 x 55 cm |
|-------------------------|-----------------------|
|-------------------------|-----------------------|