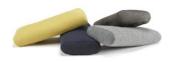

| Roll cushion ( | 2 pc. | appr. Ø | Ø: | 25 | X . | 55 | cn | 1 |
|----------------|-------|---------|----|----|-----|----|----|---|
|                |       |         |    |    |     |    |    |   |