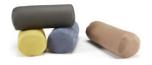

| Roll cushion ( | 2 pc. | appr. Ø | Ø: | 25 | X . | 55 | cn | 1 |
|----------------|-------|---------|----|----|-----|----|----|---|
|                |       |         |    |    |     |    |    |   |