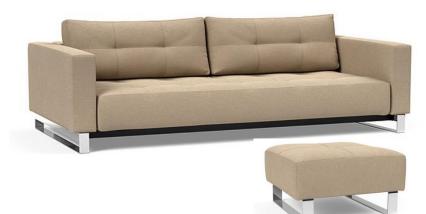

# CASSIUS DELUXE EXCESS LOUNGER

Multifunctional sofabed with ottoman

| Mattress                                       | excess-pocket spring<br>with high resilielent core foam casing                                                                                     |
|------------------------------------------------|----------------------------------------------------------------------------------------------------------------------------------------------------|
| Upholstery<br>Armrests<br>Back cushions<br>Leg | coffered quilting, fabric not detachable<br>upholstered<br>Feather fiberfill mix, loose cushions with zipper<br>U-shaped steel band, chrome finish |
|                                                |                                                                                                                                                    |

# INNOVATION LIVING"

Throughout the past 50 years the quality of the mattresses has been continually improved to increase comfort and longevity. The materials used are free of harmful substances.

seat, back and ottoman of CASSIUS: excess-pocket spring mattress