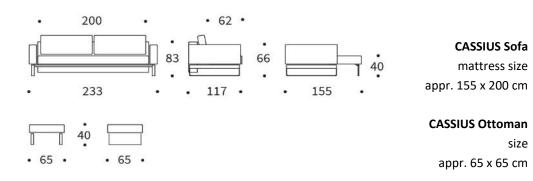

# CASSIUS DELUXE EXCESS LOUNGER

Multifunctional sofabed with ottoman

| Mattress                                       | excess-pocket spring<br>with high resilielent core foam casing                                                                                     |
|------------------------------------------------|----------------------------------------------------------------------------------------------------------------------------------------------------|
| Upholstery<br>Armrests<br>Back cushions<br>Leg | coffered quilting, fabric not detachable<br>upholstered<br>Feather fiberfill mix, loose cushions with zipper<br>U-shaped steel band, chrome finish |
|                                                |                                                                                                                                                    |