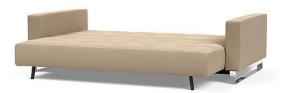

# CASSIUS DELUXE EXCESS LOUNGER

Multifunctional sofabed with ottoman

| Mattress                                       | excess-pocket spring<br>with high resilielent core foam casing                                                                                     |
|------------------------------------------------|----------------------------------------------------------------------------------------------------------------------------------------------------|
| Upholstery<br>Armrests<br>Back cushions<br>Leg | coffered quilting, fabric not detachable<br>upholstered<br>Feather fiberfill mix, loose cushions with zipper<br>U-shaped steel band, chrome finish |
|                                                |                                                                                                                                                    |