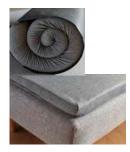

### Extras for even more comfort:

The **INNO Topper** for CASSIUS appr. 160 x 200 x 5 cm Mattress made of 5 cm PU-Foam Cover made of 100 % breathable polyester fabric, removable and washable at 60° celsius

Use provided fabric to roll up, velcro closure and handle for easy storage and handling

Mattress cover appr. 160 x 200 x 2 cm

Ellipse cushion (2 pc.)

appr. 13 x 25 x 55 cm

Roll cushion (2 pc.)

appr. Ø 25 x 55 cm