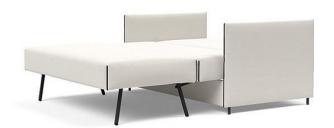

## **LUOMA**

Compact sofa with sleeping function

Mattress No-zag spring with cold foam topper

Armrest narrow, upholstered
Back cushions loose cushions with zipper

Detail decorative stitching in vertical seams

Leg steel matt black

Finish smooth covers, not detachable

LUOMA Sofa incl. 2 back cushions

mattress size appr. 140 x 200 cm

#### **Headrest FLIP**

adjustable in height & angle