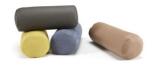

| Roll cushion (2 pc.) | appr. Ø 25 x 55 cm |
|----------------------|--------------------|
| (= p,                | =                  |

| Dapper cushion | appr. 45 x 45 cm |
|----------------|------------------|
| Dapper cushion | appr. 40 x 60 cm |
| Dapper cushion | appr. 50 x 80 cm |
| Dapper cushion | appr. 60 x 60 cm |