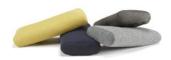

| Roll cushion (2 pc.) | appr. Ø 25 x 55 cm |
|----------------------|--------------------|
| (= p,                | =                  |

| Dapper cushion | appr. 45 x 45 cm |
|----------------|------------------|
| Dapper cushion | appr. 40 x 60 cm |
| Dapper cushion | appr. 50 x 80 cm |
| Dapper cushion | appr. 60 x 60 cm |