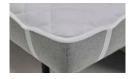

## Extras for even more comfort:

The **INNO Topper** for LUOMA appr. 140 x 200 x 5 cm Mattress made of 5 cm PU-Foam Cover made of 100 % breathable polyester fabric, removable and washable at 60° celsius

Use provided fabric to roll up, velcro closure and handle for easy storage and handling

| Mattress cover | appr. 140 x 200 x 2 cm |
|----------------|------------------------|

| Ellipse cushion (2 pc.) | appr. 13 x 25 x 55 cm |
|-------------------------|-----------------------|
|-------------------------|-----------------------|