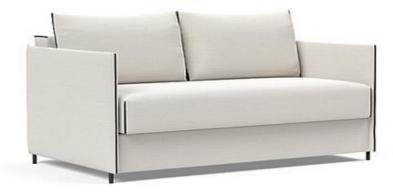

## **LUOMA**

Compact sofa with sleeping function

Mattress No-zag spring with cold foam topper

Armrest narrow, upholstered
Back cushions loose cushions with zipper

Detail decorative stitching in vertical seams

Leg steel matt black

Finish smooth covers, not detachable

LUOMA Sofa incl. 2 back cushions

mattress size appr. 140 x 200 cm