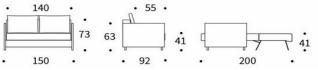

Leg steel matt black

Finish smooth covers, not detachable

LUOMA Sofa incl. 2 back cushions

mattress size appr. 140 x 200 cm