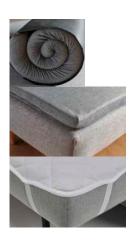

#### Extras for even more comfort:

The **INNO Topper** for MALLOY appr. 150 x 200 x 5 cm Mattress made of 5 cm PU-Foam Cover made of 100 % breathable polyester fabric, removable and washable at 60° celsius

Use provided fabric to roll up, velcro closure and handle for easy storage and handling

Mattress cover

appr. 150 x 200 x 2 cm

Roll cushion (2 pc.) appr. Ø 25 x 55 cm

Dapper cushionappr. 45 x 45 cmDapper cushionappr. 40 x 60 cmDapper cushionappr. 50 x 80 cmDapper cushionappr. 60 x 60 cm