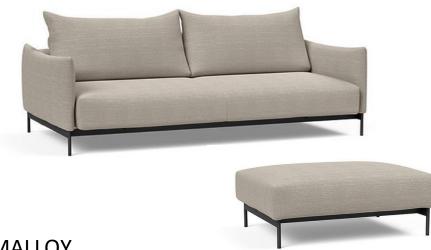

## **MALLOY**

Multifunctional sofabed with sleeping function

Mattress pocket-spring dual round steel, matt black Leg

Armrests upholstered Upholstery not detachable

Feather-fiberfill mix, cover detachable back cushios

Storage bedding box included

### **MALLOY Sofa**

mattress size appr. 150 x 200 cm

**MALLOY** ottoman appr. 75 x 100 cm