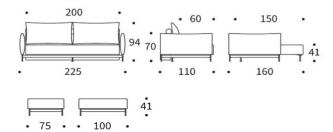

### **MALLOY Sofa**

mattress size appr. 150 x 200 cm

**MALLOY** ottoman appr. 75 x 100 cm