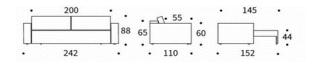

Newilla Sofa mattress size appr. 145 x 200 cm

> Headrest FLIP adjustable in height & angle