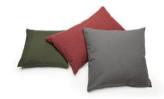

Use provided fabric to roll up, velcro closure and handle for easy storage and handling

Mattress cover appr. 150 x 200 x 2 cm

appr. 13 x 25 x 55 cm

Roll cushion (2 pc.)

appr. Ø 25 x 55 cm

Dapper cushionappr. 45 x 45 cmDapper cushionappr. 40 x 60 cmDapper cushionappr. 50 x 80 cmDapper cushionappr. 60 x 60 cm