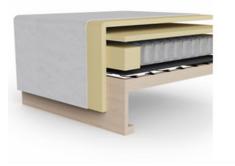

#### No-zag Spring mattress with springs and resilient foam comfort

upholstery fabric cold foam layer cold foam casing Pocket springs No-Zag spring frame, solid wood