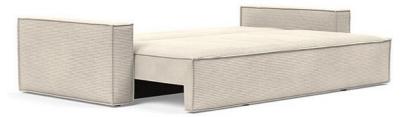

# **NEWILLA Sofa**

Multifunctional sofabed covers completely detachable

| Upholstery | smooth look, cover not detachable                       |
|------------|---------------------------------------------------------|
| Mattress   | No-zag spring, Spring mattress with layers of cold foam |
| Armrest    | Wide upholstered armrest                                |
| Storage    | large storge space included                             |
| Legs       | metal, black matt                                       |
| Cushions   | 2 cushions included                                     |
| covers     | detachable, washable                                    |
|            |                                                         |

Newilla Sofa mattress size appr. 145 x 200 cm

> Headrest FLIP adjustable in height & angle