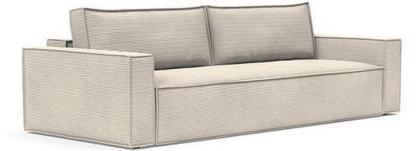

# **NEWILLA Sofa**

Multifunctional sofabed covers completely detachable

| Upholstery | smooth look, cover not detachable                       |
|------------|---------------------------------------------------------|
| Mattress   | No-zag spring, Spring mattress with layers of cold foam |
| Armrest    | Wide upholstered armrest                                |
| Storage    | large storge space included                             |
| Legs       | metal, black matt                                       |
| Cushions   | 2 cushions included                                     |
| covers     | detachable, washable                                    |
|            |                                                         |

Newilla Sofa mattress size appr. 145 x 200 cm

> Headrest FLIP adjustable in height & angle