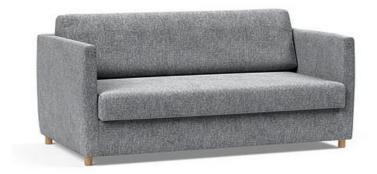

## **OLAN**

#### Multifunctional sofabed

Back cushion 1 piece
Mattress No-zag Spring
Frame wood

Legs Lacquered oak Leg Support Auto-fold legs

Finish Smooth look, covers not detachable

Shipping completly assembled

# Sofa

mattress size appr. 140 x 195 cm