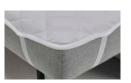

#### Extras for even more comfort:

The **INNO Topper** for OLAN: Mattress made of 5 cm PU-Foam Cover made of 100 % breathable polyester fabric, removable and washable at 60° celsius
Use provided fabric to roll up, velcro closure and handle for easy storage and handling

appr. 140 x 200 x 5 cm

| Mattress cover | appr. 140 x 200 x 2 cm |
|----------------|------------------------|

Ellipse cushion (2 pc.) appr. Ø 25 x 55 cm

Roll cushion (2 pc.) appr. Ø 25 x 55 cm

Dapper cushionappr. 45 x 45 cmDapper cushionappr. 40 x 60 cmDapper cushionappr. 50 x 80 cmDapper cushionappr. 60 x 60 cm