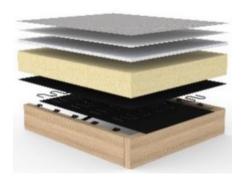

#### No-zag Spring mattress with resilient foam comfort

upholstery fabric non woven material fiberfill foam casing non woven material No-Zag spring non woven material frame, solid wood