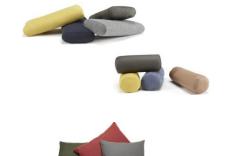

appr. 140 x 200 x 5 cm

| Mattress cover | appr. 140 x 200 x 2 cm |
|----------------|------------------------|

Ellipse cushion (2 pc.) appr. Ø 25 x 55 cm

Roll cushion (2 pc.) appr. Ø 25 x 55 cm

Dapper cushionappr. 45 x 45 cmDapper cushionappr. 40 x 60 cmDapper cushionappr. 50 x 80 cmDapper cushionappr. 60 x 60 cm