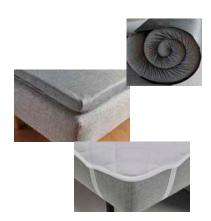

### Extras for even more comfort:

The **INNO Topper** for SPLITBACK appr. 120 x 200 x 5 cm Mattress made of 5 cm PU-Foam Cover made of 100 % breathable polyester fabric, removable and washable at 60° celsius

Use provided fabric to roll up, velcro closure and handle for easy storage and handling

#### **Mattress cover**

appr. 120 x 200 x 2 cm

Ellipse cushion (2 pc.) appr. 13 x 25 x 55 cm

**Roll cushion (2 pc.)** appr.  $\emptyset$  25 x 55 cm

Dapper cushionappr. 45 x 45 cmDapper cushionappr. 40 x 60 cmDapper cushionappr. 50 x 80 cmDapper cushionappr. 60 x 60 cm