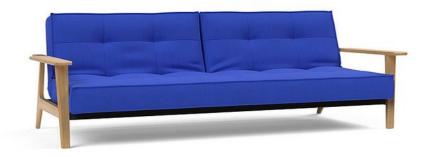

### sofa with armrests 'FREJ'

mattress size appr: 115 x 200 cm

### sofa with upholstered armrests

mattress size appr: 115 x 200 cm