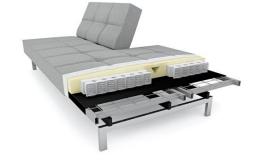

## **SPLITBACK**

Multifunctional modular sofa with sleeping function

Sofa divided backrest - centre split, 3-step back elevation: sit, relax, bed position

Chair 3step back elevation Mattress pocket spring

Legs/Armrests see options
Frame steel, matt black

Upholstery coffered quilting, fabric not detachable

# Seat and back of SPLITBACK: pocket spring mattress

Specifically for these models designed mattress can be folds and bent easily and repeatedly.

upholstery fabric non woven material fiberfill foam casing pocket spring fiberfill metal mesh rigid metal frame