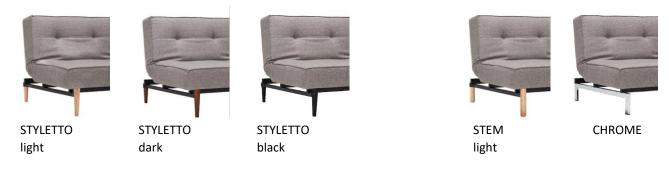

Legs/Armrests see options
Frame steel, matt black

Upholstery coffered quilting, fabric not detachable

### For all styles with and without armrests