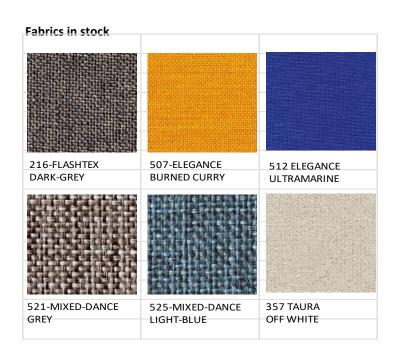

Legs/Armrests see options
Frame steel, matt black

Upholstery coffered quilting, fabric not detachable