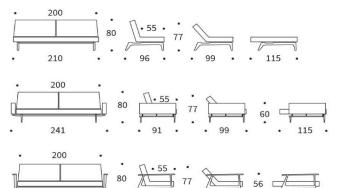

### chair with standard legs

mattress size appr: 90 x 115 cm

### Sofa without armrests, with standard legs

Liegefläche: ca. 115 x 200 cm

232