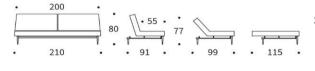

### Sofa without armrests, with standard legs

Liegefläche: ca. 115 x 200 cm

232

#### sofa with leg 'EIK'

mattress size appr: 115 x 200 cm

### sofa with upholstered armrests

mattress size appr: 115 x 200 cm

### sofa with armrests 'FREJ'

mattress size appr: 115 x 200 cm