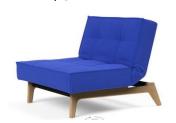

# chair with armrests 'FREJ'

mattress size appr: 90 x 115 cm

### chair with standard legs

mattress size appr: 90 x 115 cm