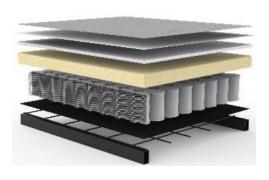

# Seat and back of SPLITBACK: pocket spring mattress

Specifically for these models designed mattress can be folds and bent easily and repeatedly.

upholstery fabric non woven material fiberfill foam casing pocket spring fiberfill metal mesh rigid metal frame