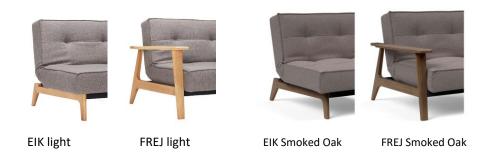

# chair with leg version 'EIK'

mattress size appr: 90 x 115 cm

# chair with armrests 'FREJ'

mattress size appr: 90 x 115 cm

### Varianten EIK / FREJ / LAUGE