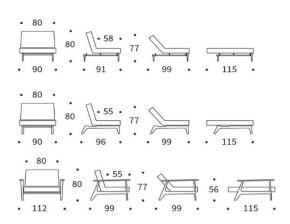

### chair with standard legs

mattress size appr: 90 x 115 cm

# chair with leg version 'EIK'

mattress size appr: 90 x 115 cm

# chair with armrests 'FREJ'

mattress size appr: 90 x 115 cm

### Sofa without armrests, with standard legs

Liegefläche: ca. 115 x 200 cm

232

#### sofa with leg 'EIK'

mattress size appr: 115 x 200 cm

### sofa with upholstered armrests

mattress size appr: 115 x 200 cm

### sofa with armrests 'FREJ'

mattress size appr: 115 x 200 cm