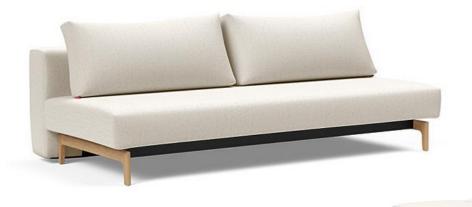

## **TRYM**

#### Sofa with sleeping function

Mattress pocket spring

Back cushions loose cushions, feather fiberfill mix, with zipper

Bedding box included

Legs solid natural oak, lacquered

Upholstery smooth look, cover not detachable

#### **TRYM Sofa**

mattress size appr. 140 x 200 cm