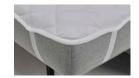

## Extras for even more comfort:

The **INNO Topper** for YONATA appr. 150 x 200 x 5 cm Mattress made of 5 cm PU-Foam Cover made of 100 % breathable polyester fabric, removable and washable at 60° celsius

Use provided fabric to roll up, velcro closure and handle for easy storage and handling

Mattress cover appr. 150 x 200 x 2 cm

Ellipse cushion (2 pc.)

appr. 13 x 25 x 55 cm

Roll cushion (2 pc.)

appr. Ø 25 x 55 cm