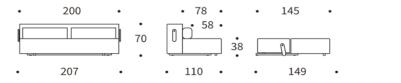

mattress Back cushions Upholstery Legs

YONATA

excess- pocket spring set of two, cover detachable and washable smooth look, covers detachable Aluminium, matt black

YONATA Sofa mattress size appr. 145 x 200 cm